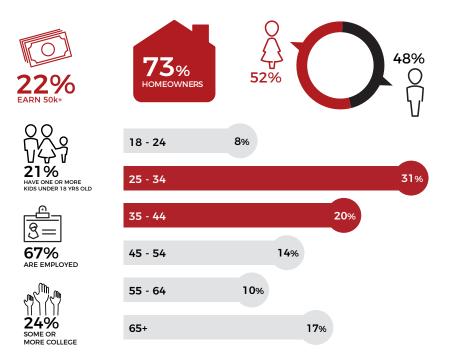

fb.com/1047BobFM

With the best country from the '80s, '90s, and today, The Bull plays the music country fans want to hear. It's also home to popular morning team Rick & Carly. Target audience is Adults 25-54 with a strong listenership Adults 35-64. Featuring greats like George Strait, Garth Brooks, Tim McGraw, Kenny Chesney, Blake Shelton, Jon Pardi, and more.

#### **Quick Facts**

25,626

People 12+ listen every week for an average of

5.7 hours\*