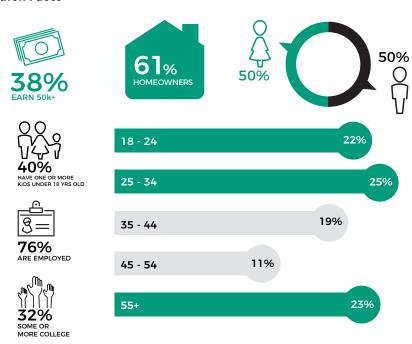

The Music Monster is the Magic Valley's #1 music-intensive, listener-driven, mass-appeal, pop culture radio station. It's also home to the region's #1 morning show, Joey & Lauren. Target audience is Adults 18-49 and 25-54, with a strong listenership Adults 18-34. Enjoy Southern Idaho's most popular DJs and today's most popular artists.