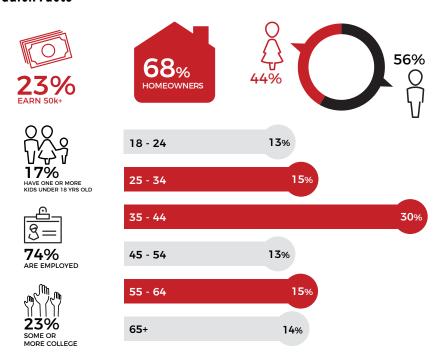

10am - 3pm

**JOEY BRAVO** 

3pm - 7pm

ktpz927.com

fb.com/musicmonster927

104.7 Bob FM is the Magic Valley & Wood River Valley's favorite at-work station that really does play anything! Target audience is Adults 25-54, with a secondary core Adults 18-49 that makes up the region's #1 adult variety station. Hear your favorite songs from the '80s, '90s, and 2000s surrounded with wit and humor that only Bob can deliver.