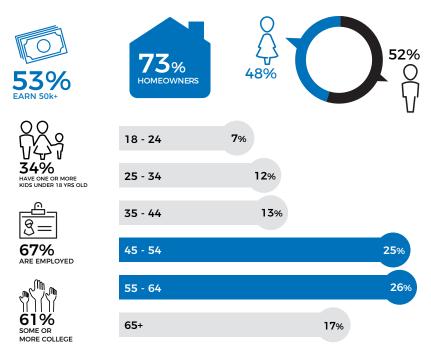

### I-ROCK 105.1 FM

**Active Rock** 

I-Rock 105.1 FM is the Magic Valley's pure rock station, playing active rock hits from the '90s to today. Target audience is Men 25-54, with a strong listenership Adults 18-49. We play familiar bands with large followings. No jocks to talk about anything. Just all rock all the time, giving advertisers high impact at a rockin' great price.

#### **Quick Facts**

9,020

People 12+ listen every week for an average of

5.1 hours\*

FEATURES

#### **CORE ARTISTS**

Disturbed

Tool

Korn

Metallica

**Foo Fighters** 

irock1051.com

fb.com/irock1051