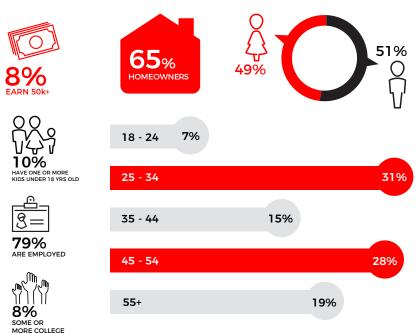

### I-ROCK 105.1 FM

**Active Rock** 

I-Rock 105.1 FM is the Magic Valley's pure rock station, playing active rock hits from the '90s to today. Target audience is Men 25-54, with a strong listenership Adults 18-49. We play familiar bands with large followings. No jocks to talk about anything. Just all rock all the time, giving advertisers high impact at a rockin' great price.

#### **Quick Facts**

9,020

People 12+ listen every week for an average of

5.1 hours\*

FEATURES

#### **CORE ARTISTS**

Disturbed

Tool

Korn

Metallica

**Foo Fighters** 

irock1051.com

fb.com/irock1051