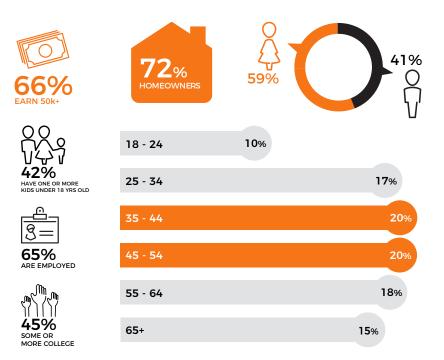

2pm - 6pm

sunnytwinfalls.com

fb.com/sunny106.7

Magic 95.1 FM plays the greatest music ever recorded! Our "Pop, Soul, and Rock & Roll" philosophy spans the biggest hits of the '60s, '70s and early '80s. Target audience is Adults 35-64. Our playlist spans the biggest hits that bring back special memories of growing up, listening with friends as you rode around in a car.

#### **Quick Facts**

5,829

People 12+ listen every week for an average of

6 hours\*

**FEATURES** 